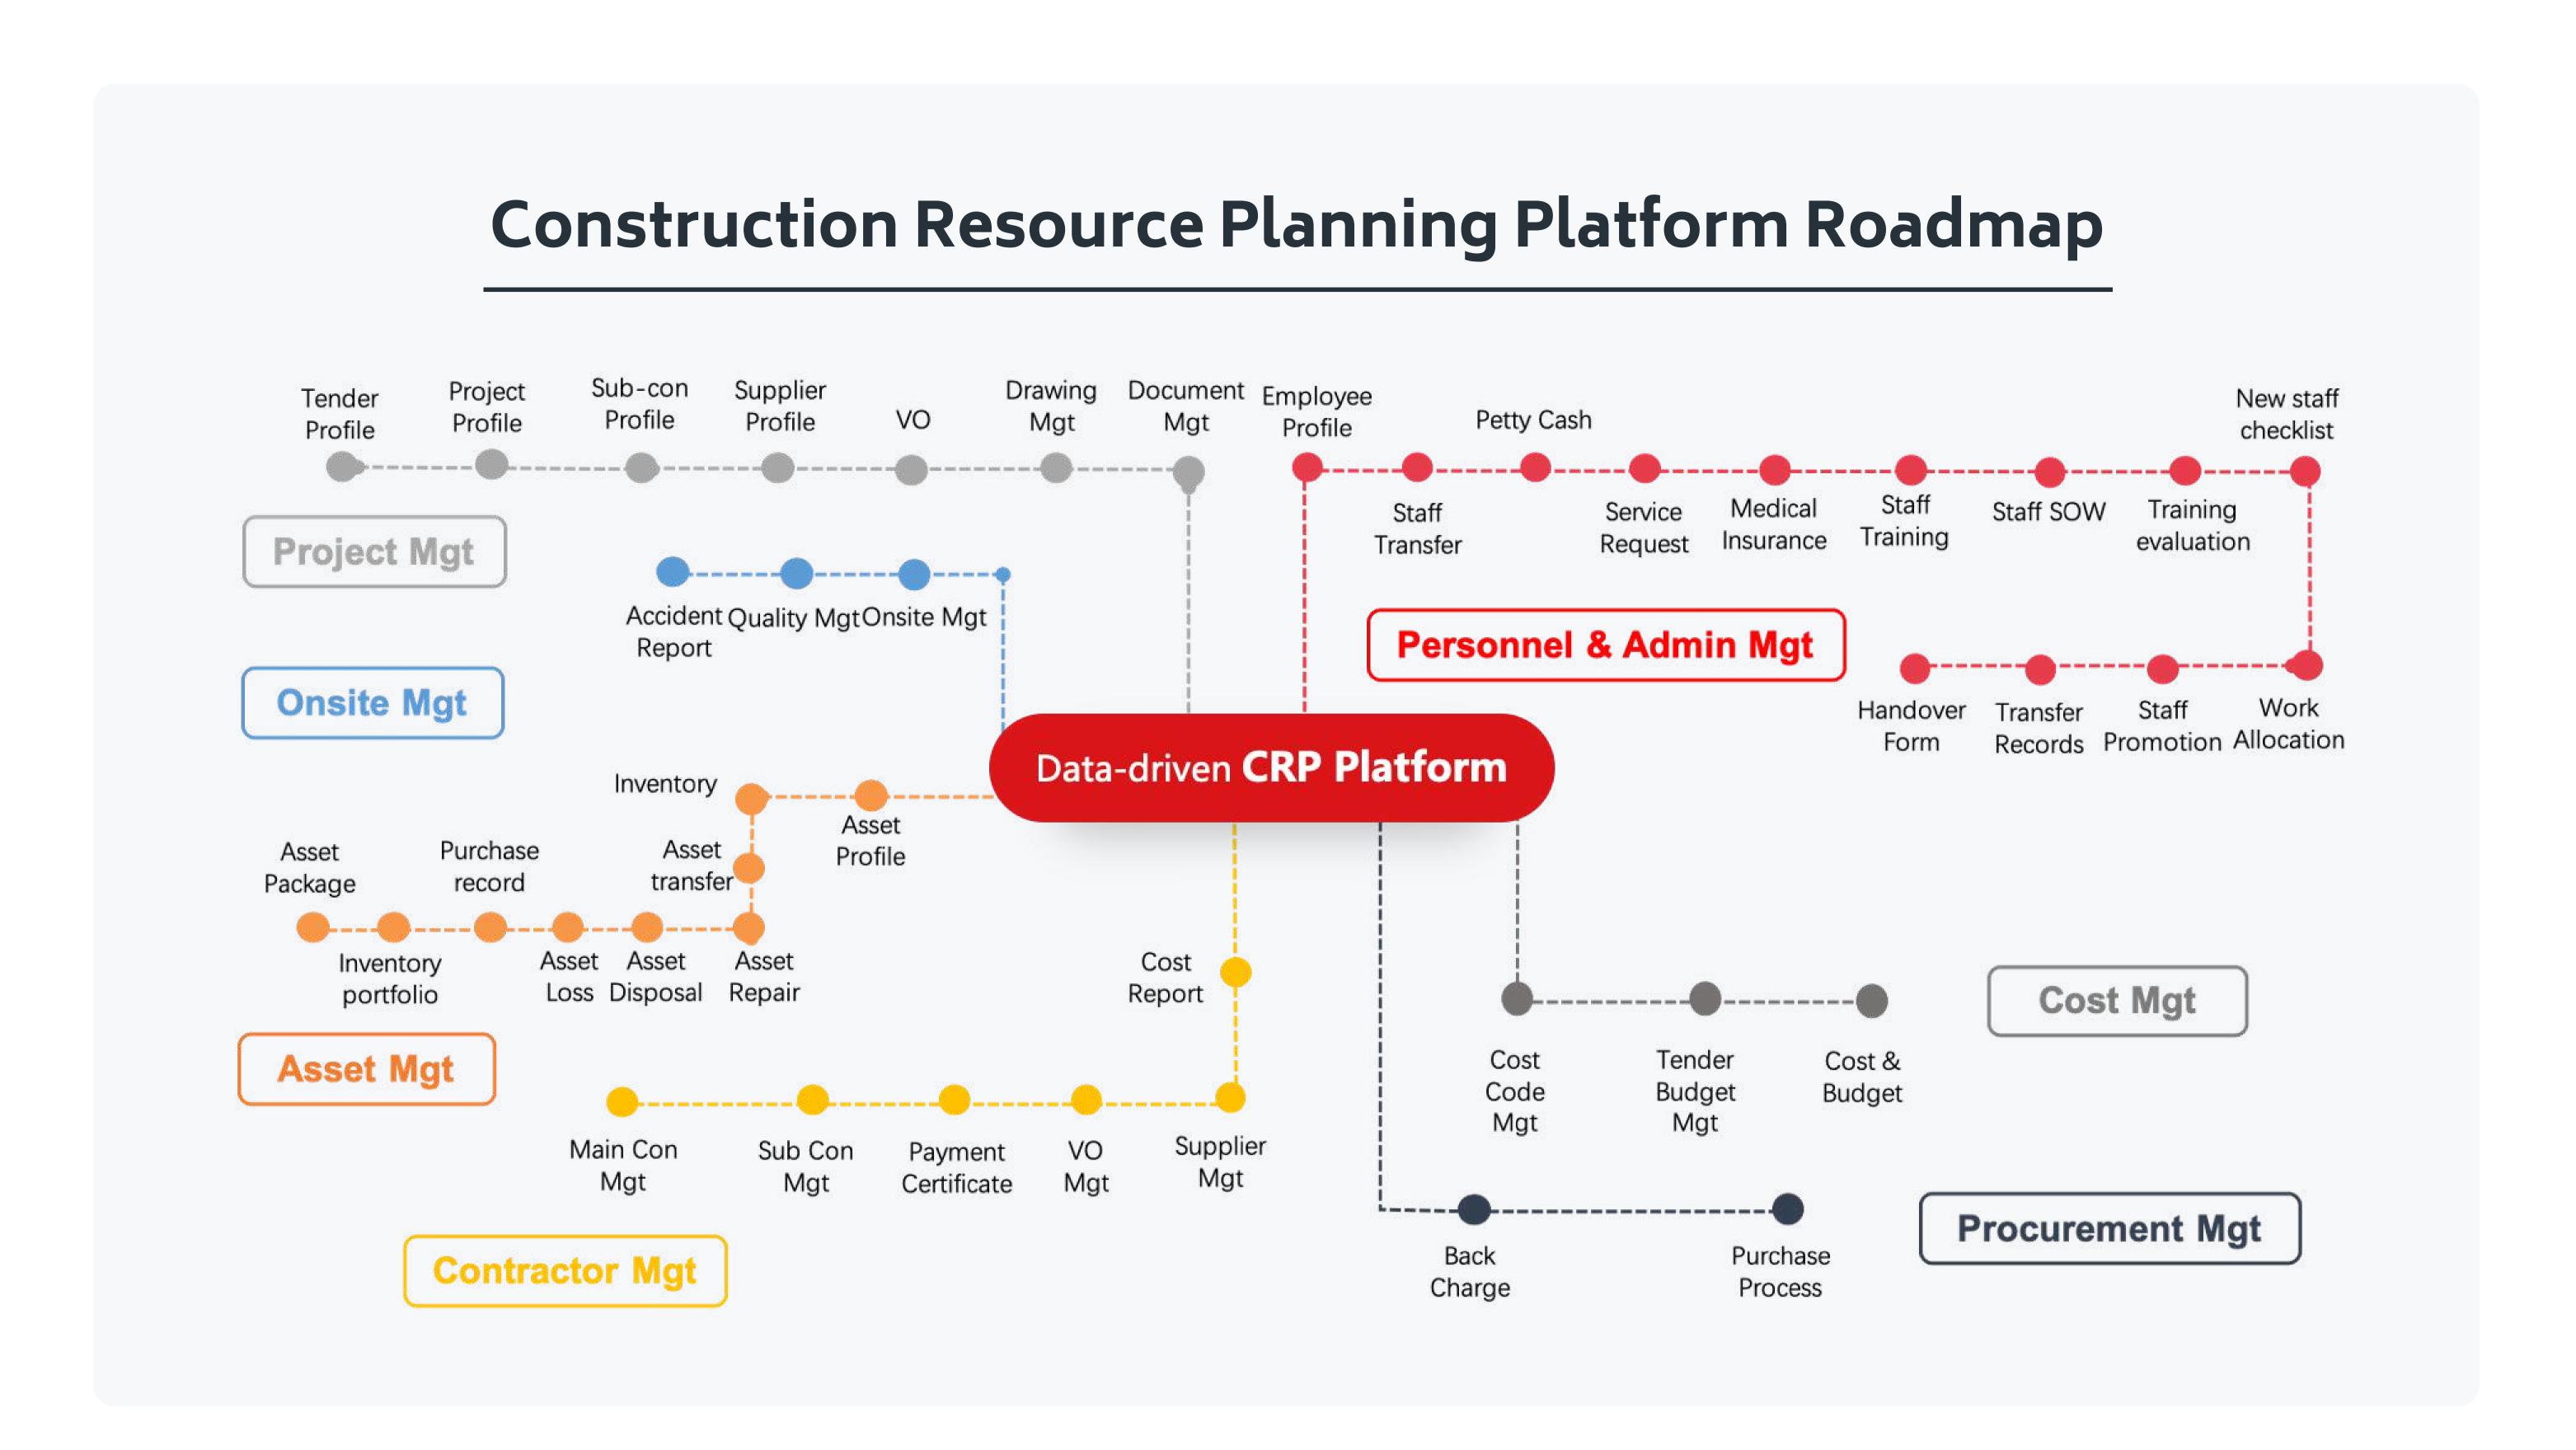

rm Engine

- Automatically calculated working hours
- Wage payment calculation



#### Site diary

- Progress of work
- Plant & labour employed
- Weather & site condition
- Site photos
- Site activities
- Any occurrence which affect the progress or quality of works
- Customize form or record



### Site safety records

- Safety inspection checklists
- Environmental inspection checklists
- Safety performance records (Accident rate statistics, LD/ MD improvement and suspension notice, Conviction Record, etc.)



RFI Type Structural Wo

# cleanliness records

- Cleansing inspection checklist
- Cleanliness performance record
- Photos can be captured and uploaded to the form as a proof of inspection
- All parties involved in the process will be recorded with time stamp
- E-signature supported





Pre-approved by

Construction Innovation & Technology Fund (CITF)

# About Yonyou

Founded in 1988, Yonyou Network Technology (600588.SS) has been leading the enterprise services market for decades. Yonyou has been recognized by Gartner as the top 10 ERP providers in the world, and ranked by IDC as the largest enterprise management software provider in China.

#### YONYOU (HONGKONG) COMPANY LIMITED

- 9 13/F, Harcourt House, 39 Gloucester Road, Wan Chai
- (852) 3907 3038
- enquiry@yonyou.com.hk